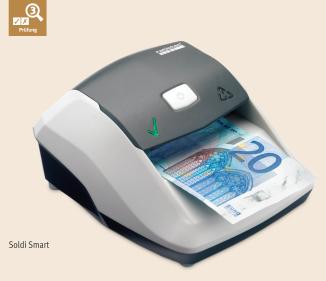

## Soldi Smart - Automatisches Banknotenprüfgerät

Eine kompakte Lösung ideal für den POS – das automatische Banknotenprüfgerät Soldi Smart. Die LED-Symbole und das akustische Warnsignal liefern ein eindeutiges Ergebnis in weniger als einer Sekunde. Keine manuelle Prüfung erforderlich, keine zusätzlichen Funktionen, keine Einarbeitung!

- √ Kompaktes Prüfgerät ideal für den POS
- ✓ Währungen: EUR und GBP | weitere optional
- ✓ Ein Gerät | eine Funktion: einschalten und prüfen
- ✓ Warnsignal: akustisch (Signalton) | optisch (LED-Symbole)
- ✓ Souveräner Umgang mit hohen Banknoten
- ✓ Echtheitsprüfung: IR | MG | MT | SD
- Betrieb über Netzkabel und Akku (optional)
- ✓ Leicht zu öffnen und einfach zu reinigen
- ✓ Einfache und selbsterklärende Bedienung